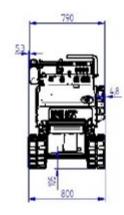

#### **WEIGHT AND DIMENSIONS**

Machine weight:

Width:

Length:

Maximum height:

3 auxiliary service lines (in and out) of which one with hook to supply fluid continuously to the 4-lever distributor

180 bar

Yes

510 kg

800 mm

1,650 mm (with folded operator platform)

1,124 mm

- not available.  $\, \bullet \,$  standard.  $\, \bigcirc \,$  optional.