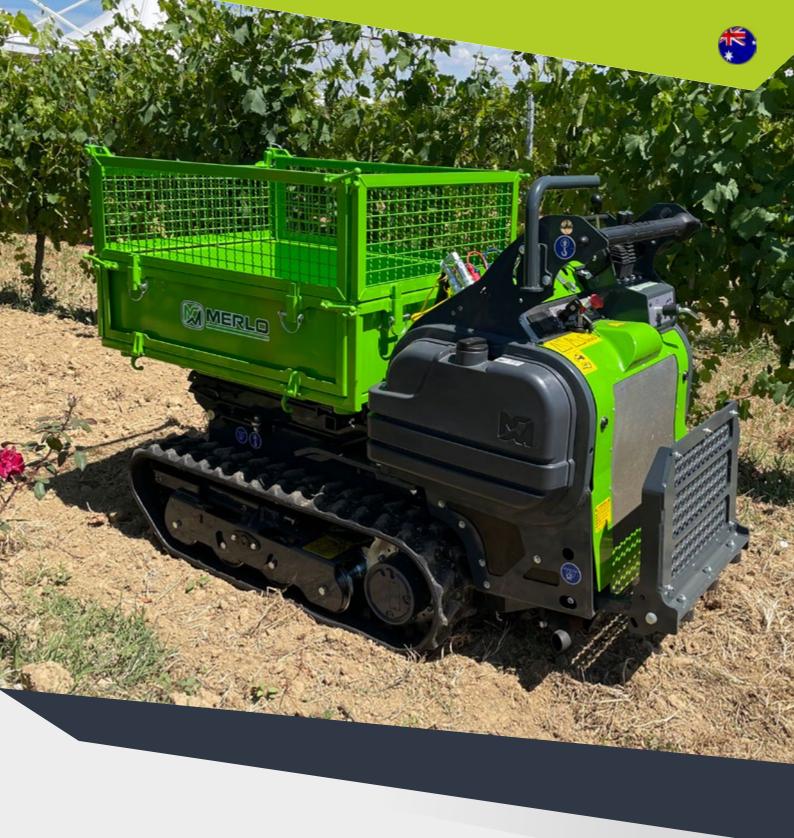

#### **WEIGHT AND DIMENSIONS**

Machine weight:

Width:

Length:

Maximum height:

#### CINGO M8.3TD EVO Multifunction

800 kg

Kubota Diesel Z602 – 12.5 kW / 17 HP – 2 cylinders

Electrical

Liquid-type

4 km/h

Fixed

35%

3 auxiliary service lines (in and out) of which one with hook to supply fluid continuously to the 4-lever distributor

180 bar

Yes

510 kg

800 mm

1,650 mm (with folded operator platform)

1,124 mm

- not available.  $\, \bullet \,$  standard.  $\, \bigcirc \,$  optional.