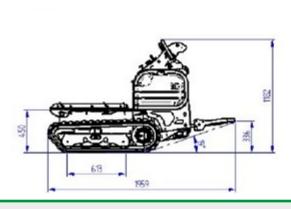

#### **WEIGHT AND DIMENSIONS**

Machine weight:

Width:

Length:

Maximum height:

3 auxiliary service lines (in and out) of which one with hook to supply fluid continuously to the 4-lever distributor

180 bar

Yes

510 kg

800 mm

1,650 mm (with folded operator platform)

1,124 mm

- not available.  $\, \bullet \,$  standard.  $\, \bigcirc \,$  optional.