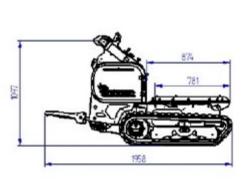

#### **WEIGHT AND DIMENSIONS**

Machine weight:

Width:

Length:

Maximum height:

3 auxiliary service lines (in and out) of which one with hook to supply fluid continuously to the 4-lever distributor

180 bar

Yes

510 kg

800 mm

1,650 mm (with folded operator platform)

1,124 mm

- not available.  $\, \bullet \,$  standard.  $\, \bigcirc \,$  optional.