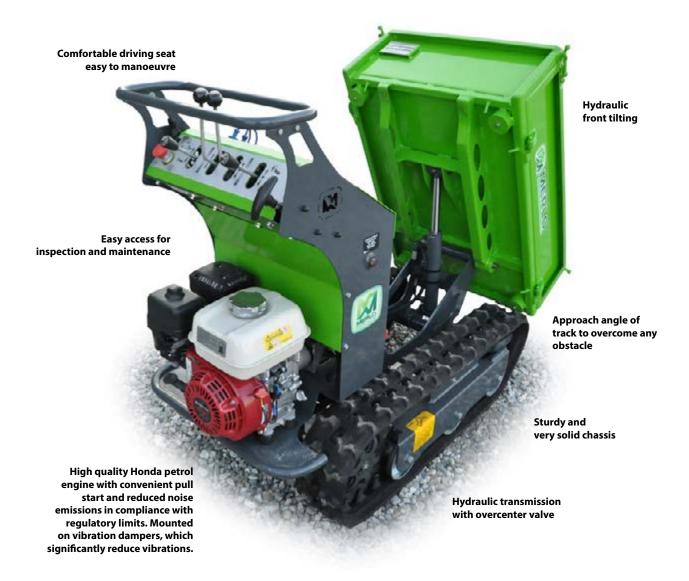

## CINGO M500 Tracked Carrier

#### **PERFORMANCE**

Capacity: 500 kg

Engine: Honda Petrol GX200 - 4.1 kW / 5.5 HP

Starting: Manual

Engine cooling: Air

Maximum speed: 3.5 km/h

Track: Fixed

Maximum longitudinal gradient:35%Maximum cross slope:20%

## TRANSMISSION AND

HYDRAULIC SYSTEM
Transmission:

Transmission pumps: 2 x 11.5 litre/min - Maximum operating pressure 150 bar

Hydraulic with gear pumps and orbital motors on each track and overcenter valve