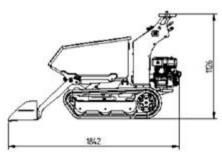

#### Main dimensions of the various submodels:

M500DP

M500D

M500C

Hour counter (option on request)

Data, characteristics and illustrations contained in this document are indicative and not binding. Merlo Spa pursues a policy of continuous research and development, therefore, our products may have different characteristics from those described or may undergo changes without any prior notice. The products shown may include optional equipment

#### **WEIGHT AND DIMENSIONS**

M500D (with dumper body): 191 kg
Machine weight: M500DP (with dumper body and self-loading bucket): 227 kg
M500C (with farm dumper body): 210 kg

Width: 690 mm

 Length:
 M500D/DP: 1416 mm - M500C: 1,471 mm

 Maximum height:
 1,126 mm

Dumper body capacity when full M500D/DP: 160 litres - M500C: 124 litres