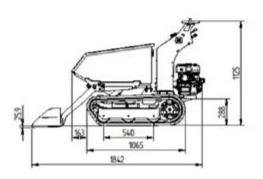

#### **WEIGHT AND DIMENSIONS**

M500D (with dumper body): 191 kg
Machine weight: M500DP (with dumper body and self-loading bucket): 227 kg
M500C (with farm dumper body): 210 kg

Width: 690 mm

 Length:
 M500D/DP: 1416 mm - M500C: 1,471 mm

 Maximum height:
 1,126 mm

Dumper body capacity when full M500D/DP: 160 litres - M500C: 124 litres

#### Main dimensions of the various submodels:

M500DP

M500D

M500C

Hour counter (option on request)

Data, characteristics and illustrations contained in this document are indicative and not binding. Merlo Spa pursues a policy of continuous research and development, therefore, our products may have different characteristics from those described or may undergo changes without any prior notice. The products shown may include optional equipment