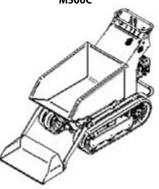

#### **WEIGHT AND DIMENSIONS**

M500D (with dumper body): 191 kg
Machine weight: M500DP (with dumper body and self-loading bucket): 227 kg
M500C (with farm dumper body): 210 kg

Width: 690 mm

 Length:
 M500D/DP: 1416 mm - M500C: 1,471 mm

 Maximum height:
 1,126 mm

Dumper body capacity when full M500D/DP: 160 litres - M500C: 124 litres

#### Main dimensions of the various submodels:

M500DP

M500D

M500C

Hour counter (option on request)

Data, characteristics and illustrations contained in this document are indicative and not binding. Merlo Spa pursues a policy of continuous research and development, therefore, our products may have different characteristics from those described or may undergo changes without any prior notice. The products shown may include optional equipment