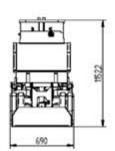

#### **WEIGHT AND DIMENSIONS**

M500D (with dumper body): 191 kg
Machine weight: M500DP (with dumper body and self-loading bucket): 227 kg
M500C (with farm dumper body): 210 kg

Width: 690 mm

 Length:
 M500D/DP: 1416 mm - M500C: 1,471 mm

 Maximum height:
 1,126 mm

Dumper body capacity when full M500D/DP: 160 litres - M500C: 124 litres

#### Main dimensions of the various submodels:

M500DP

M500D

M500C

Hour counter (option on request)

Data, characteristics and illustrations contained in this document are indicative and not binding. Merlo Spa pursues a policy of continuous research and development, therefore, our products may have different characteristics from those described or may undergo changes without any prior notice. The products shown may include optional equipment