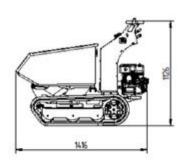

#### Main dimensions of the various submodels:

M500DP

M500D

M500C

Hour counter (option on request)

Data, characteristics and illustrations contained in this document are indicative and not binding. Merlo Spa pursues a policy of continuous research and development, therefore, our products may have different characteristics from those described or may undergo changes without any prior notice. The products shown may include optional equipment

#### **WEIGHT AND DIMENSIONS**

M500D (with dumper body): 191 kg
Machine weight: M500DP (with dumper body and self-loading bucket): 227 kg
M500C (with farm dumper body): 210 kg

Width: 690 mm

 Length:
 M500D/DP: 1416 mm - M500C: 1,471 mm

 Maximum height:
 1,126 mm

Dumper body capacity when full M500D/DP: 160 litres - M500C: 124 litres