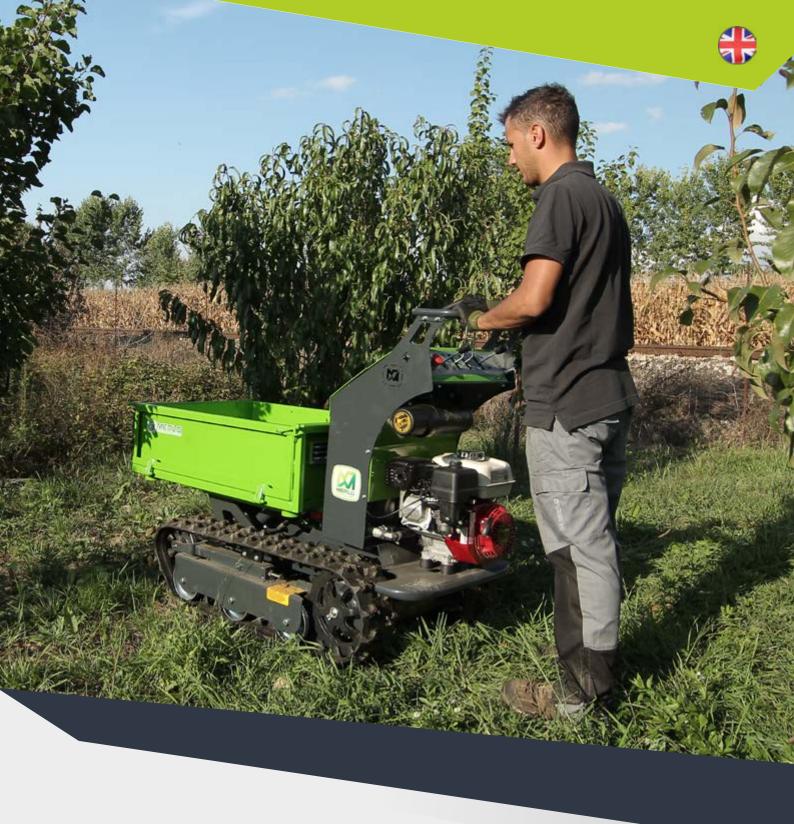

#### Main dimensions of the various submodels:

M500DP

M500D

M500C

Hour counter (option on request)

Data, characteristics and illustrations contained in this document are indicative and not binding. Merlo Spa pursues a policy of continuous research and development, therefore, our products may have different characteristics from those described or may undergo changes without any prior notice. The products shown may include optional equipment

#### **WEIGHT AND DIMENSIONS**

M500D (with dumper body): 191 kg
Machine weight: M500DP (with dumper body and self-loading bucket): 227 kg
M500C (with farm dumper body): 210 kg

Width: 690 mm

 Length:
 M500D/DP: 1416 mm - M500C: 1,471 mm

 Maximum height:
 1,126 mm

Dumper body capacity when full M500D/DP: 160 litres - M500C: 124 litres