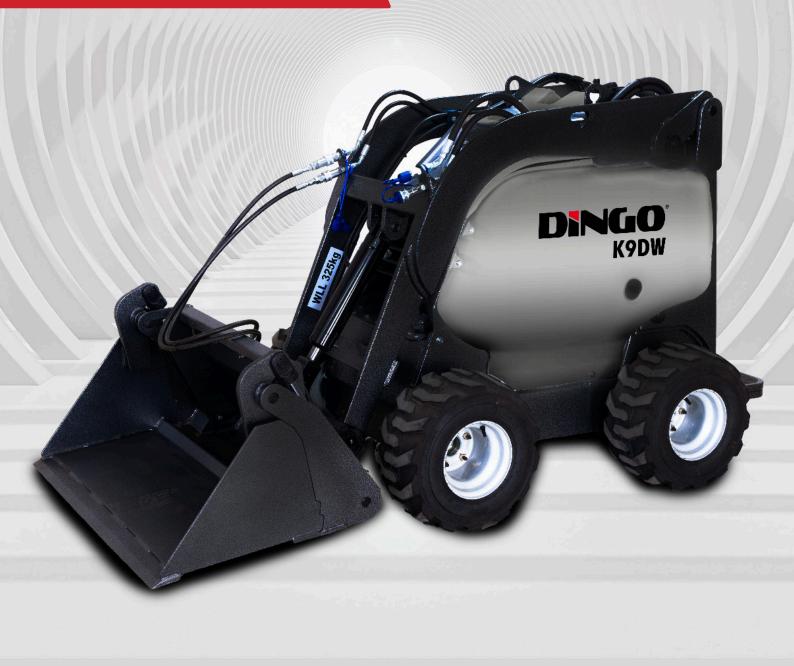

# **DINGO**®

MODEL K9DW WARRANTY 5 YRS / 5000 HRS

WWW.DINGO.COM.AU

### PERFORMANCE

| Engine                | 27 HP Yanmar Diesel |
|-----------------------|---------------------|
| Hydraulic pumps       | 2 pumps             |
| Pump sizes            | 11 & 4 cc           |
| Relief pressure (AUX) | 3,200 psi (220 bar) |
| Hydraulic output      | 47 L/m              |
| Max travel speed      | 7.5 km / h          |
| Rated lift capacity   | 325 kg              |