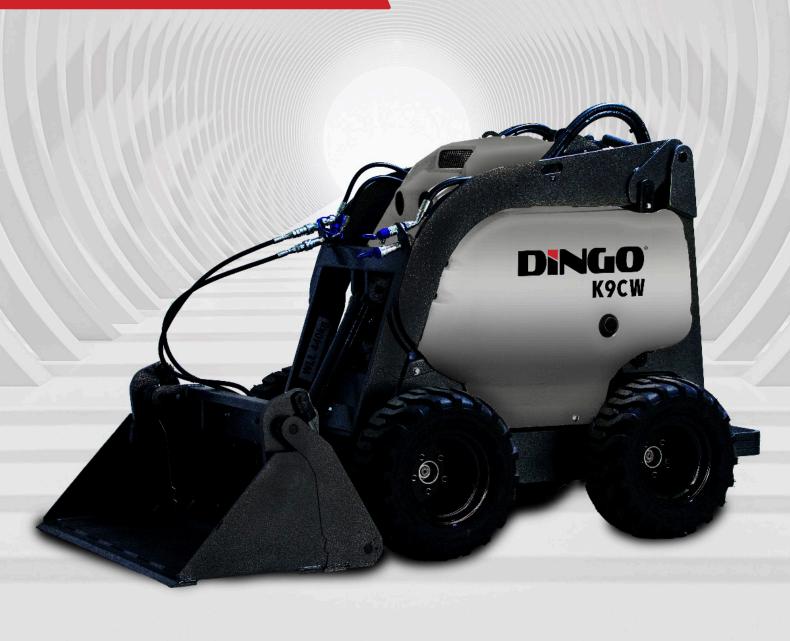

# **DINGO**®

MODEL K9CW WARRANTY 5 YRS / 5000 HRS

WWW.DINGO.COM.AU

### PERFORMANCE

Engine27 HP YanmarHydraulic pumps3 pumpsPump sizes6, 8.4 & 8.4 ccRelief pressure (AUX)3,400 psi (235 bar)Hydraulic output73 L/mMax travel speed9.5 km / hRated lift capacity440 kg

#### All wheel drive system

 Through 4 specifically designed and OEM manufactured Hydraulic Drive Motors

#### High Flow Auxiliary Hydraulics

2 For powering attachments through the toughest conditions.

#### Grease free

**3** For Lower Cost maintenance and Quick hitch system.

#### 180° access

4 Safer for operators - no risk of being trapped from behind and side bars.

#### Soft touch controls

5 Minimise fatigue while providing accurate control.

#### 1,840mm lift

6 Lifts into utes & most trucks, tips over fences.

#### Rupture resistant fuel tank

7 Full vented cap with true-fill opening for easier refuelling.

E&OE (Errors and omissions excepted).

WWW.DINGO.COM.AU